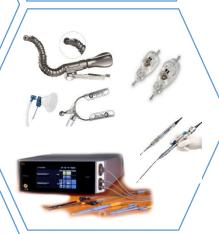

## **NEUROSURGERY**

TIGERTRIEVER

Endovascular devices *Rapid Medical* for neurointervention procedures ADJUSTABLE REMODELING MESH *Comaneci* for controlled treatment of aneurysm and ADJUSTABLE CLOT RETRIEVER *Tigertriver* for revacularization with minimal endothelial trauma

CRANIOPLASTY *Jeil Medical Corporation*Save time. Safety and convenience.
Big choice of plates, screws, clips.

MICRO TWEEZERS **Bowa electronic**It is reliability, efficiency, usability and safety - for you, your clinic and patients.