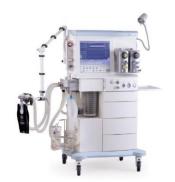

#### ANAESTHESIA WORK STATIONS

#### Heinen + Löwenstein Medical

The use of inhalation anesthetics in combination with the device LEON PLUS allows you to make safe and manageable anesthesia.