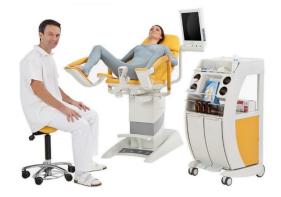

### GYNECOLOGIST WORKPLACE Gracie LINET

Electrical adjustment and programming of inspection positions. The monitor integrated into a chair. Colposcope. Multifunctional tool table.