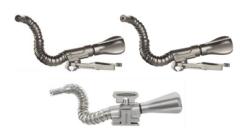

#### HEART STABILIZATION SYSTEM Hercules

Provides reliable and careful stabilization and positioning of the working heart during cardiac surgery.

DEVICE FOR POSITIONING APEX OF THE HEART *Atlas* and *Titan* myocardial tissue stabilizer.

SYSTEM FOR POSITIONING AND RETRACTION OF THE HEART

Assistant

In off-pump operations, providing the most convenient access to the surgeon.