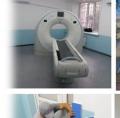

## DIAGNOSTICS

The ONLY WORLDWIDE 640-CUT-ON SYSTEM Aquilion ONE

Dynamic volumetric 4D CT scanner having one of the largest apertures.