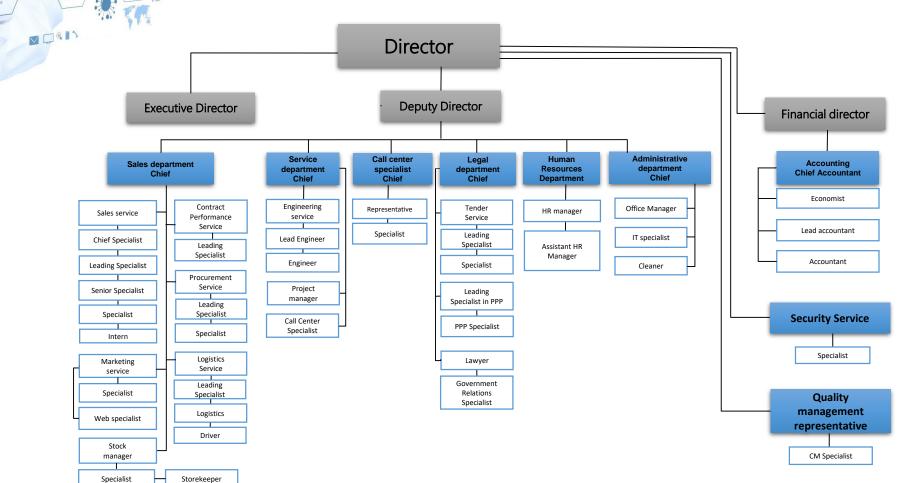

## **EXPERIENCE**



Tarlan-Int LLP is one of the leading companies in the sale of medical equipment, hospital furniture and medical products in the Republic of Kazakhstan.



The Company is a participant of the majority of the Ministry of Health programs of the Republic of Kazakhstan since 2005.



Engineering and technical service of the Company provides installation works, warranty and post-warranty service of medical equipment by specialists certified at manufacturing plants.



Tarlan-Int LLP carries out full-fledged projects on equipping public and private medical institutions, closely cooperating with the world's leading manufacturers of medical equipment.



## ORGANIZATIONAL STRUCTURE OF THE COMPANY





## MAP OF DELIVERIES







## **OUR PARTNERS**





MAQUET Seston Scientific

# HAMILT®N MEDICAL















>>> Rapid Medical

















## DIAGNOSTICS



#### **Aplio I Series - THE MAGIC INSIDE**

The Canon APLIO I-SERIES system delivers exceptional accuracy and performance.





# ART OF ULTRASOUND RESEARCH - Aplio Platinum Series

Ideal images in everyday practice. New horizons for volumetric imaging

#### **CANON Xario 200 SYSTEM**

Created on the basis of the latest imaging technology and can be used in hospitals and diagnostic centers.





## DIAGNOSTICS



The ONLY WORLDWIDE 640-CUT-ON SYSTEM Aquilion ONE

Dynamic volumetric 4D CT scanner having one of the largest apertures.





# BIPLAN ANGIOGRAPHIC SYSTEM INFINIX Series

The system is extremely compact and versat