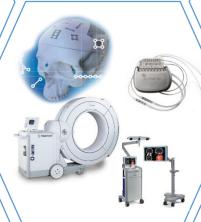

# **NEUROSURGERY**

**NEUROSURGICAL TECHNOLOGIES** - a huge range of medical equipment (intraoperative CT and MRI, neuronavigation, neuromonitoring) and medical devices (shunting systems, substitute of dura mater, implants) to provide highly specialized neurosurgical care.

#### **Neuromodulation and neurostimulation**

for the treatment of Parkinson's disease, tremor, chronic pain, urinary incontinence.

#### SURGICAL NAVIGATION STATION StealthStation S8

The new neurosurgical navigation system allows you to calculate the least traumatic path to the swollen.