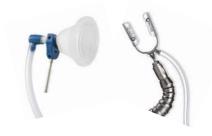

SYSTEM FOR POSITIONING AND RETRACTION OF THE HEART

Assistant

In off-pump operations, providing the most convenient access to the surgeon.