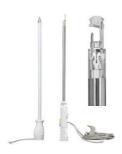

#### HEART STABILIZATION SYSTEM Hercules

Provides reliable and careful stabilization and positioning of the working heart during cardiac surgery.

DEVICE FOR POSITIONING APEX OF THE HEART *Atlas* and *Titan* myocardial tissue stabilizer.