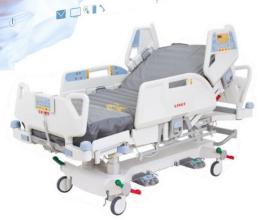

# REANIMATION AND CAHMBER BEDS

Maximum protection.
Convenience management.
The complex of intellectual functions for the patient.